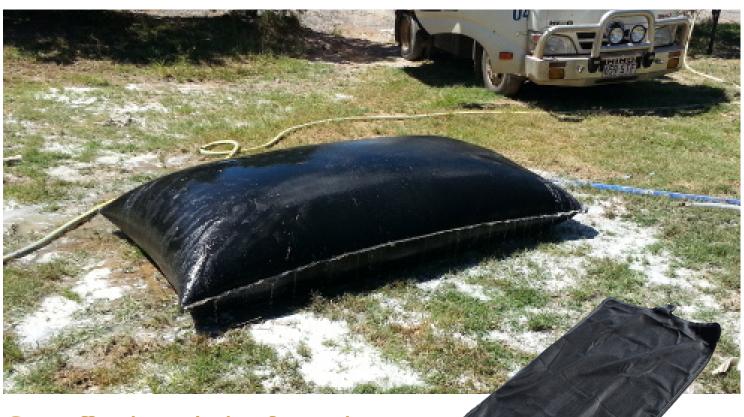

Cost-effective solution for onsite sludge treatment.

The GeoBag dewatering and sediment filter bags are perfect for pumping and filtering sediment laden water. Our standard rage of dewatering bags provide a simple yet effective method of removing heavy particles (>180 microns) from excavation water allowing silt free water to be released from the bag.

## **APPLICATIONS**

- Small to medium excavation sites
- Pump outs of standing water
- Aggregate wash down