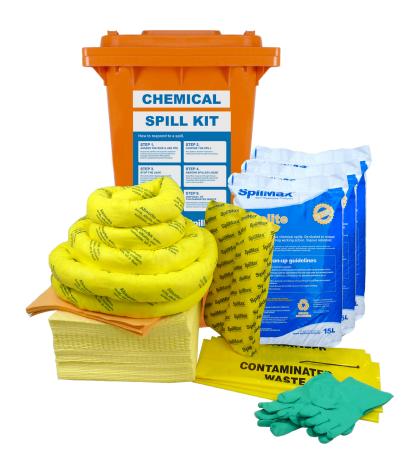

## 240L CHEMICAL WORKPLACE SPILL KIT WITH ZEOLITE FLOOR SWEEP

SpilMax<sup>®</sup> Chemical Workplace Spill Kits are designed to act as a portable spill control station. Ideal for areas where hazardous liquids are stored or used such as workshops, warehouses, factories and decanting areas. The wheelie bin is easy to walk to the spill location.

The polypropylene absorbents in the Chemical Spill Kit will pick up water, oils, fuels, diesel, coolant, general workplace chemicals, common agricultural chemicals, strong oxidisers, acids, alkalis and caustics.

SpilMax<sup>®</sup> Zeolite Floor Sweep has a strong wicking action, absorbs immediately on contact and absorbs a wide variety of hazardous liquids.

Spill kit instructions are on the outside of the bin for easy reference.

| SPILL KIT | TOTAL WEIGHT                                                        | DIMENSIONS               | REFILL  |    |
|-----------|---------------------------------------------------------------------|--------------------------|---------|----|
| CHZW2     | 55kg                                                                | 0.70mL x 0.60mW x 1.10mH | CHZW4-C |    |
|           |                                                                     |                          |         |    |
| CH45210   | 240L Wheelie Bin (Orange)                                           |                          |         | 1  |
| CH3200    | SpilMax® Zeolite Floor Sweep - 15L bag                              |                          |         | 3  |
| CH1706    | SpilMax® Absorbent Mini Boom - UniChem (1.2mL x 75mmDia)            |                          |         | 2  |
| CH1710    | SpilMax® Absorbent Mini Boom - UniChem (2.4mL x 75mmDia)            |                          |         | 1  |
| CH1711    | SpilMax® Absorbent Mini Boom - UniChem (3mL x 75mmDia)              |                          |         | 2  |
| CH1714    | SpilMax® Absorbent Pillow - UniChem (500mm x 400mm x 50mmH)         |                          |         | 1  |
| CH1322    | SpilMax <sup>®</sup> Absorbent Pad 400gsm - UniChem (480mm x 430mm) |                          |         | 50 |
| CH4752    | SpilMax® Absorbent Wipe 200gsm - Universal (480mm x 430mm)          |                          |         | 10 |
| GNF       | Nitrile Gloves (Pair)                                               |                          |         | 2  |
| CHWB      | Contaminated Waste Disposal Bag & Tie                               |                          |         | 3  |