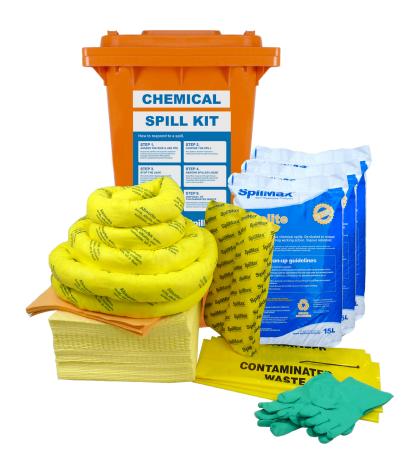

## 240L CHEMICAL WORKPLACE SPILL KIT WITH ZEOLITE FLOOR SWEEP

SpilMax<sup>®</sup> Chemical Workplace Spill Kits are designed to act as a portable spill control station. Ideal for areas where hazardous liquids are stored or used such as workshops, warehouses, factories and decanting areas. The wheelie bin is easy to walk to the spill location.

| SPILL KIT | TOTAL WEIGHT                                                            | DIMENSIONS               | REFILL  |    |
|-----------|-------------------------------------------------------------------------|--------------------------|---------|----|
| CHZW4     | 60kg                                                                    | 0.70mL x 0.60mW x 1.10mH | CHZW4-C |    |
|           |                                                                         |                          |         |    |
| CH45210   | 240L Wheelie Bin (Orange)                                               |                          |         | 1  |
| CH3200    | SpilMax <sup>®</sup> Zeolite Floor Sweep - 15L bag                      |                          |         | 3  |
| CH1706    | SpilMax® Absorbent Mini Boom - UniChem (1.2mL x 75mmDia)                |                          |         | 2  |
| CH1710    | SpilMax® Absorbent Mini Boom - UniChem (2.4mL x 75mmDia)                |                          |         | 1  |
| CH1711    | SpilMax® Absorbent Mini Boom - UniChem (3mL x 75mmDia)                  |                          |         | 2  |
| CH1714    | SpilMax <sup>®</sup> Absorbent Pillow - UniChem (500mm x 400mm x 50mmH) |                          |         | 1  |
| CH1322    | SpilMax <sup>®</sup> Absorbent Pad 400gsm - UniChem (480mm x 430mm)     |                          |         | 50 |
| CH4752    | SpilMax <sup>®</sup> Absorbent Wipe 200gsm - Universal (480mm x 430mm)  |                          |         | 10 |
| GNF       | Nitrile Gloves (Pair)                                                   |                          |         | 2  |
| CHWB      | Contaminated Waste Disposal Bag & Tie                                   |                          |         | 3  |