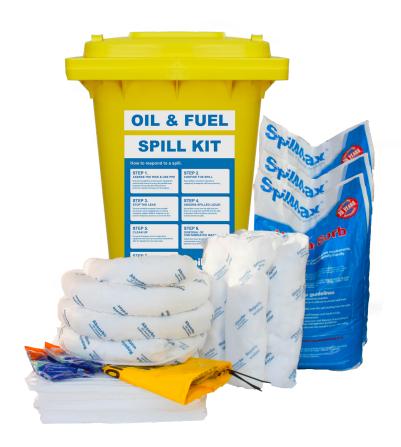

## **WORKPLACE SPILL KIT**

SpilMax® Oil & Fuel Workplace Spill Kits are designed to act as a portable spill control station. Ideal for areas where liquids are stored or used such as workshops, warehouses, refueling and decanting areas. The wheelie bin is easy to walk to the spill location.

Spill kit instructions are on the outside of the bin for easy reference.

| SPILL KIT | TOTAL WEIGHT | DIMENSIONS               | REFILL |
|-----------|--------------|--------------------------|--------|
| CHHW3     | 60kg         | 0.70mL x 0.60mW x 1.10mH |        |

| CH4521Y | 240L Wheelie Bin (Yellow)                                      | 1  |
|---------|----------------------------------------------------------------|----|
| CH2000  | SpilMax® Natura-Sorb Floor Sweep - 10kg bag                    | 3  |
| CH1506  | SpilMax® Absorbent Mini Boom - Oil & Fuel (1.2mL x 75mmDia)    | 2  |
| CH1510  | SpilMax® Absorbent Mini Boom - Oil & Fuel (2.4mL x 75mmDia)    | 2  |
| CH1514  | SpilMax® Absorbent Pillow - Oil & Fuel (500mm x 400mm x 50mmH) | 2  |
| CH1327  | SpilMax® Absorbent Pad 200gsm - Oil & Fuel (480mm x 430mm)     | 50 |
| GNF     | Nitrile Gloves (Pair)                                          | 2  |
| CHWB    | Contaminated Waste Disposal Bag & Tie                          | 3  |