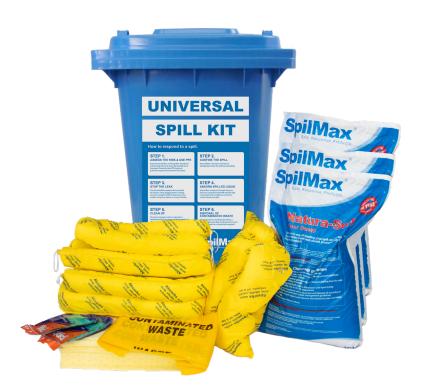

## 240L UNIVERSAL ECONOMY WORKPLACE SPILL KIT

SpilMax<sup>®</sup> Universal Workplace Spill Kits are designed to act as a portable spill control station. Ideal for areas where liquids are stored or used such as workshops, warehouses and decanting areas. The wheelie bin makes it easy to walk your nearby spill kit to the spill.

The absorbents in a Universal Spill Kit are designed to absorb a wide range of liquids including water, oils, fuels, diesel, coolant, general workplace chemicals and common agricultural chemicals.

Since these absorbents also pick up water, they are not recommended for oil on water spills.

Spill kit instructions are on the outside of the bin for easy reference.

| SPILL KIT | TOTAL WEIGHT                                                            | DIMENSIONS               | REFILL |    |
|-----------|-------------------------------------------------------------------------|--------------------------|--------|----|
| CHUW3     | 60kg                                                                    | 0.70mL x 0.60mW x 1.10mH |        |    |
|           |                                                                         |                          |        |    |
| CH4521B   | 240L Wheelie Bin (Blue)                                                 |                          |        | 1  |
| CH2000    | SpilMax® Natura-Sorb Floor Sweep - 10kg bag                             |                          |        | 3  |
| CH1706    | SpilMax® Absorbent Mini Boom - UniChem (1.2mL x 75mmDia)                |                          |        | 2  |
| CH1710    | SpilMax <sup>®</sup> Absorbent Mini Boom - UniChem (2.4mL x 75mmDia)    |                          |        | 2  |
| CH1714    | SpilMax <sup>®</sup> Absorbent Pillow - UniChem (500mm x 400mm x 50mmH) |                          |        | 2  |
| CH1323    | SpilMax <sup>®</sup> Absorbent Pad 200gsm - UniChem (480mm x 430mm)     |                          |        | 50 |
| GNF       | Nitrile Gloves (Pair)                                                   |                          |        | 2  |
| CHWB      | Contaminated Waste Disposal Bag & Tie                                   |                          |        | 3  |