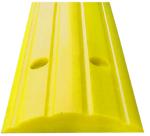

The standard yellow colour is highly visible to pedestrians and vehicle traffic alike. Low bund height reduces trip hazards and the profile allows for the comfortable passing of forklifts.

The lengths and corner pieces are pre-drilled, allowing for easy installation. Minimum tools are required and the urethane bunding can be cut easily. Bunded areas can be quickly configured using the corner pieces.

Before purchasing floor bunding ensure you check ground clearance of forklifts.

\*For high traffic areas or permanent installations, Spilmax's Aluminium Floor Bunding is recommended.

| CODE        | LENGTH | WIDTH | HEIGHT |
|-------------|--------|-------|--------|
| AFBURE15025 | 1m     | 150mm | 25mm   |
| AFBURE90C25 | 200mm  | 200mm | 25mm   |