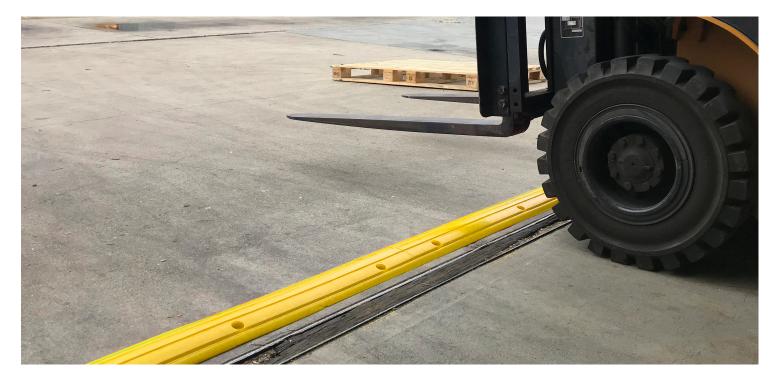

The standard yellow colour is highly visible to pedestrians and vehicle traffic alike. Low bund height reduces trip hazards and the profile allows for the comfortable passing of forklifts.

The lengths and corner pieces are pre-drilled, allowing for easy installation. Minimum tools are required and the urethane bunding can be cut easily. Bunded areas can be quickly configured using the corner pieces.

Before purchasing floor bunding ensure you check ground clearance of forklifts.

\*For high traffic areas or permanent installations, Spilmax's Aluminium Floor Bunding is recommended.

| CODE        | LENGTH | WIDTH | HEIGHT |
|-------------|--------|-------|--------|
| AFBURE15025 | 1m     | 150mm | 25mm   |
| AFBURE90C25 | 200mm  | 200mm | 25mm   |