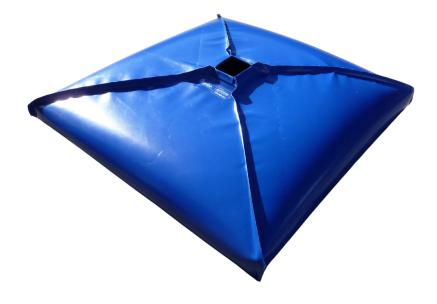

# Quickly block drain pit to prevent contamination.

The Water Filled Drain Cover is a purposeful solution designed to prevent the ingress of liquids into the stormwater network. Providing a robust seal and adaptability to uneven surfaces, it can be easily filled with water to provide instant protection, effectively shielding the drain from the entry of harmful liquids.

## **FEATURES**

- √ 1.3mL x 1.3mW x 300mmH (filled)
- √ 900gsm PVC
- Geotextile underlay (200gsm non woven polypropylene)