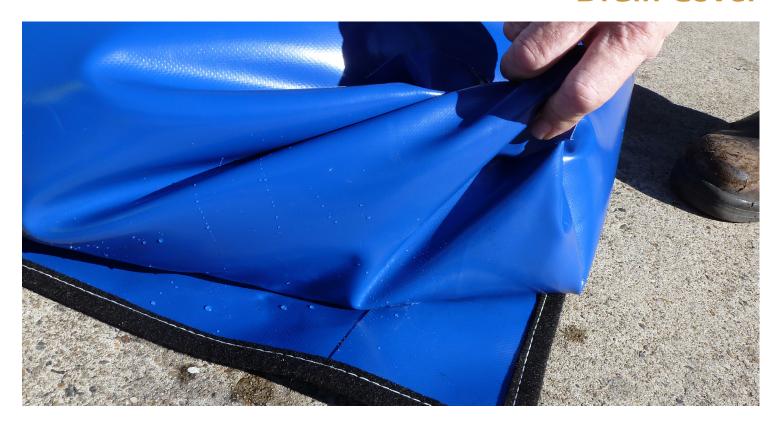

# Quickly block drain pit to prevent contamination.

The Water Filled Drain Cover is a purposeful solution designed to prevent the ingress of liquids into the stormwater network. Providing a robust seal and adaptability to uneven surfaces, it can be easily filled with water to provide instant protection, effectively shielding the drain from the entry of harmful liquids.

## **FEATURES**

- √ 1.3mL x 1.3mW x 300mmH (filled)
- √ 900gsm PVC
- Geotextile underlay (200gsm non woven polypropylene)