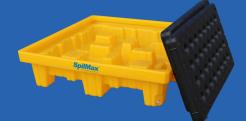

## FEATURES:

- Anti-corrosion
- Acid and Alkali Resistance
- Easy forkliftable
- Stackable for space-saving efficiency
- Removable grating for quick and easy cleanup
- It doesn't strain harden as it cools, which prevents cracking

## COMMON APPLICATIONS:

- Chemical Industry
- Laboratory
- Production Line
- Warehouse
- Logistics
- Pump Station

| PRODUCT CODE          | CHPSB02                          |
|-----------------------|----------------------------------|
| MATERIAL              | 100% LLDPE                       |
| DIMENSIONS            | 1300mm x 1300mm x 300mm          |
| WEIGHT                | 36kg                             |
| STATIC LOAD           | 2700kg                           |
| DYNAMIC LOAD          | 1200kg                           |
| SUMP CAPABILITY       | 260 litres                       |
| COLOR                 | Black & Yellow                   |
| PRODUCTION TECHNOLOGY | Rotomoulding                     |
| INCLUDES              | 2 pcs black rotomoulded gratings |