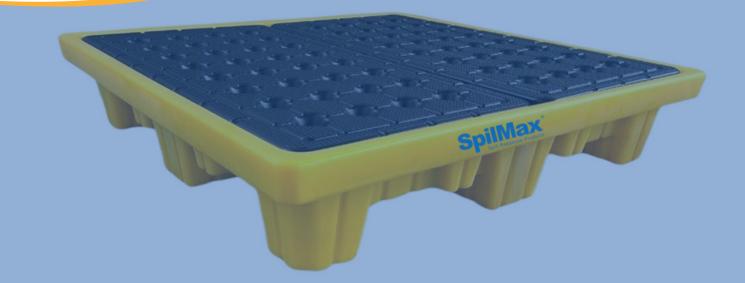

## **4-DRUM SPILL PALLET LLDPE**

HANDLES HEAVY LOADS WHILE STAYING FLEXIBLE

## FEATURES:

- Anti-corrosion
- Acid and Alkali Resistance
- Easy forkliftable
- Stackable for space-saving efficiency
- Removable grating for quick and easy cleanup
- It doesn't strain harden as it cools, which prevents cracking

## COMMON APPLICATIONS:

- Chemical Industry
- Laboratory
- Production Line
- Warehouse
- Logistics
- Pump Station

| PRODUCT CODE          | CHPSB02                          |
|-----------------------|----------------------------------|
| MATERIAL              | 100% LLDPE                       |
| DIMENSIONS            | 1300mm x 1300mm x 300mm          |
| WEIGHT                | 36kg                             |
| STATIC LOAD           | 2700kg                           |
| DYNAMIC LOAD          | 1200kg                           |
| SUMP CAPABILITY       | 260 litres                       |
| COLOR                 | Black & Yellow                   |
| PRODUCTION TECHNOLOGY | Rotomoulding                     |
| INCLUDES              | 2 pcs black rotomoulded gratings |