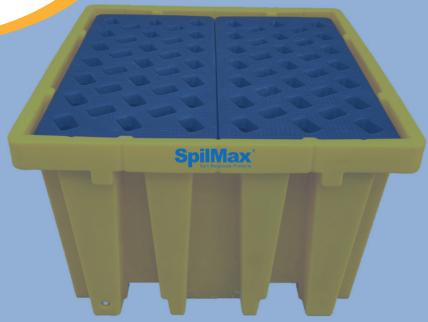

## SINGLE IBC BUNDED SPILL PALLET

COVENIENT AND SPACE SAVING IBC STORAGE SOLUTION

## **FEATURES**:

- Anti-corrosion
- · Acid and Alkali Resistance
- Easy forkliftable
- Stackable for space-saving efficiency
- Removable grating for quick and easy cleanup
- It doesn't strain harden as it cools, which prevents cracking

## **COMMON APPLICATIONS:**

- Chemical Industry
- Laboratory
- Production Line
- Warehouse
- Logistics
- Pump Station

| PRODUCT CODE          | CHPSB01                          |
|-----------------------|----------------------------------|
| MATERIAL              | 100% LLDPE                       |
| DIMENSIONS            | 1350mm x 1350mm x 900mm          |
| WEIGHT                | 75kg                             |
| STATIC LOAD           | 3000kg                           |
| SUMP CAPABILITY       | 1300 litres                      |
| COLOR                 | Black & Yellow                   |
| PRODUCTION TECHNOLOGY | Rotomoulding                     |
| INCLUDES              | 2 pcs black rotomoulded gratings |