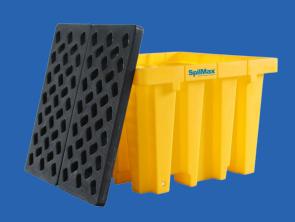

## **FEATURES**:

- Anti-corrosion
- · Acid and Alkali Resistance
- Easy forkliftable
- Stackable for space-saving efficiency
- Removable grating for quick and easy cleanup
- It doesn't strain harden as it cools, which prevents cracking

## **COMMON APPLICATIONS:**

- Chemical Industry
- Laboratory
- Production Line
- Warehouse
- Logistics
- Pump Station

| PRODUCT CODE          | CHPSB01                          |
|-----------------------|----------------------------------|
| MATERIAL              | 100% LLDPE                       |
| DIMENSIONS            | 1350mm x 1350mm x 900mm          |
| WEIGHT                | 75kg                             |
| STATIC LOAD           | 3000kg                           |
| SUMP CAPABILITY       | 1300 litres                      |
| COLOR                 | Black & Yellow                   |
| PRODUCTION TECHNOLOGY | Rotomoulding                     |
| INCLUDES              | 2 pcs black rotomoulded gratings |