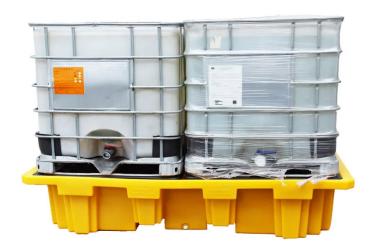

## Double IBC Bunded Spill Pallet

## Maximise Space with Double IBC Storage Efficiency

The Double IBC Bunded Spill Pallet offers a robust and user-friendly storage solution, designed to withstand heavy loads and resist strong chemicals. Its innovative design ensures safety, efficiency, and long-term reliability across various industries. These pallets effectively capture spills from IBCs, preventing environmental contamination and maintaining a clean, safe