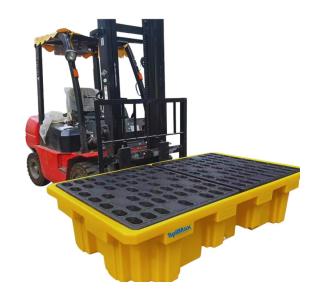

## **FEATURES**

- ✓ Anti-corrosion
- ✓ Acid and Alkali Resistance
- ✓ Easy Forkliftable
- ✓ Stackable for space-saving efficiency.
- Removable grating for quick and easy cleanup
- It doesn't strain harden as it cools, which prevents cracking